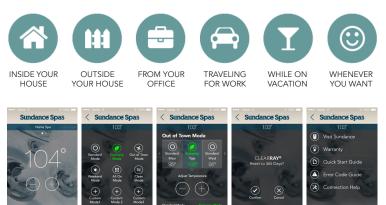

## CONTROL YOUR SUNDANCE<sup>®</sup> SPA Whenever, Wherever...24/7

### SUNDANCE<sup>®</sup> SPAS PRESENTS ITS VERY OWN SUNSMART<sup>™</sup> WiFi CLOUD CONTROL SYSTEM

The Sundance SunSmart<sup>™</sup> Cloud Control is a device that allows you to access your spa whenever, wherever from the palm of your hand 24/7. You can be inside your house, at work, or even on vacation and still have access to your Sundance spa. With the SunSmart App, you can be certain that your spa will be ready when you want. While you're at work you can set your spa temperature to your preference so when you get home it's ready to use. Having the SunSmart App on your mobile device eliminates the need to be at your spa to adjust the controls.

#### CONTROLS AT YOUR FINGERTIPS